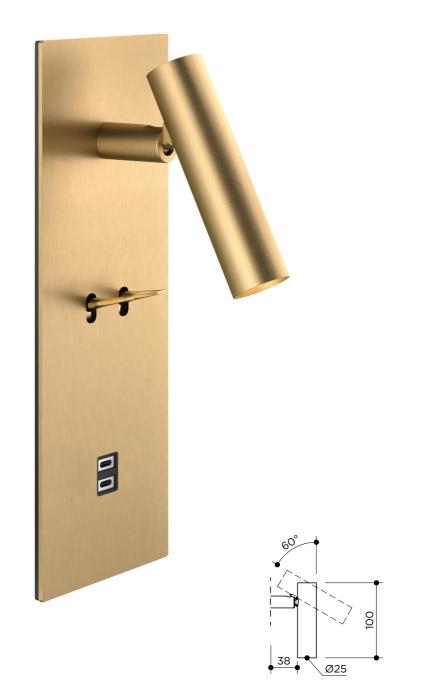

#### **BOOK WALL**

Wall light

3,5 W 220/240 V G9 2,3 W 300 lm 2200 - 3000 K

ANTIQUE BRONZE BRASS

BRIGHT COPPER BRASS