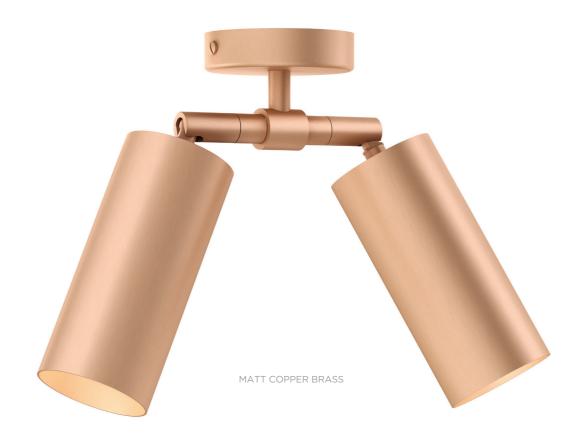

#### **BOOK XL DOUBLE**

Wall light

Max 15 W Led 220/240 V GU10 4,8 W 355 lm 2700 K

BRUSHED GRAPHITE BRASS