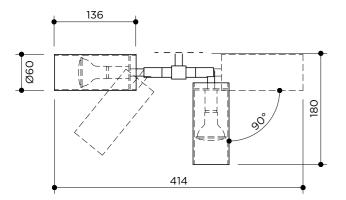

#### **BOOK XL DOUBLE**

Wall light

Max 15 W Led 220/240 V GU10 4,8 W 355 lm 2700 K

BRUSHED GRAPHITE BRASS