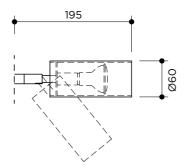

#### **BOOK XL DOUBLE**

Wall light

Max 15 W Led 220/240 V GU10 4,8 W 355 lm 2700 K

BRUSHED GRAPHITE BRASS