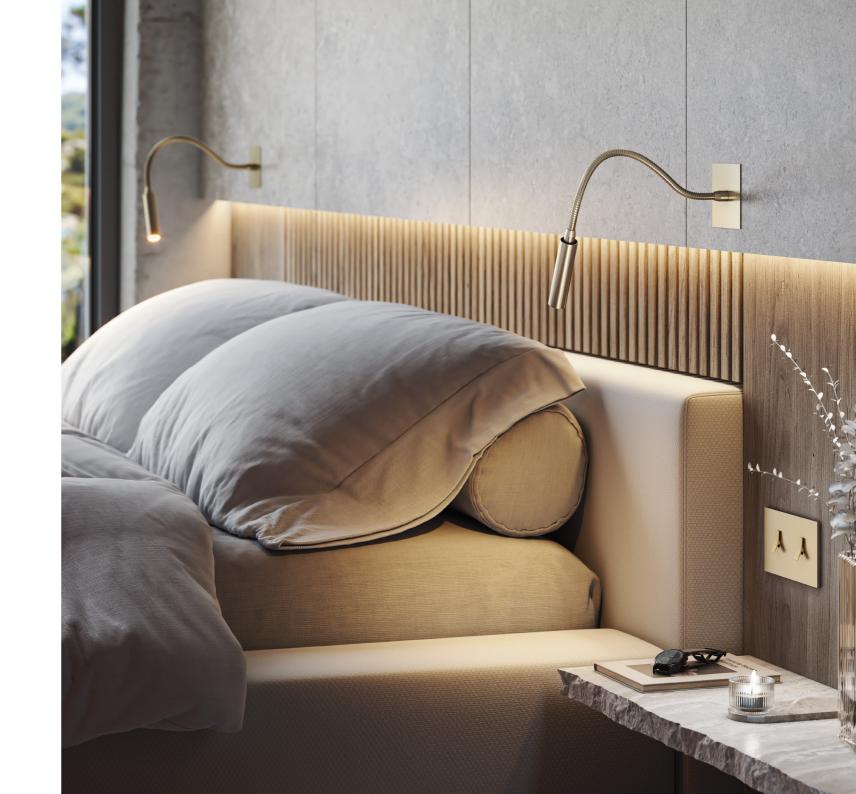

### **BOOK FLEXO**

Wall light

3,5 W 220/240 V G9 2,3 W 300 lm 2200 - 3000 K

\_\_\_\_ Dim to warm

#### **BOOK XL DOUBLE**

Wall light

Max 15 W Led 220/240 V GU10 4,8 W 355 lm 2700 K

BRUSHED GRAPHITE BRASS