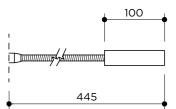

#### **BOOK XL LONG**

Wall light

Max 15 W Led 220/240 V GU10 4,8 W 355 lm 2700 K

\*For other sizes, please contact us.

This collection is the result of a collaboration between a young company and a third-generation family business, sharing a clear vision: to create products using high-quality materials that endure over the years, merging craftsmanship with design.