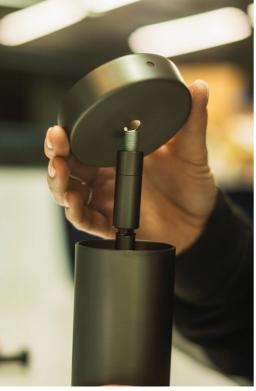

#### **BOOK WALL**

Wall light

3,5 W 220/240 V G9 2,3 W 300 lm 2200 - 3000 K

ANTIQUE BRONZE BRASS

BRIGHT COPPER BRASS

### **BOOK FLEXO**

Wall light

3,5 W 220/240 V G9 2,3 W 300 lm 2200 - 3000 K

\_\_\_\_ Dim to warm