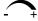

#### **BOOK WALL**

Wall light

3,5 W 220/240 V G9 2,3 W 300 lm 2200 - 3000 K

ANTIQUE BRONZE BRASS

BRIGHT COPPER BRASS

### **BOOK FLEXO**

Wall light

3,5 W 220/240 V G9 2,3 W 300 lm 2200 - 3000 K

\_\_\_\_ Dim to warm