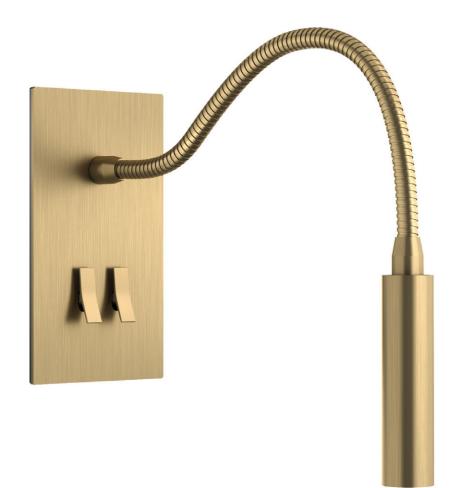

### **BOOK FLEXO**

Wall light

3,5 W 220/240 V G9 2,3 W 300 lm 2200 - 3000 K

\_\_\_\_ Dim to warm