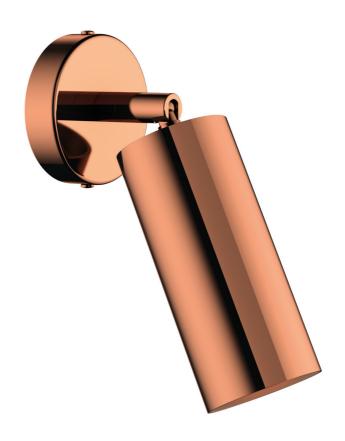

### BOOK XL

Wall light

Max 15 W Led 220/240 V GU10 4,8 W 355 lm 2700 K

#### **BOOK XL DOUBLE**

Wall light

Max 15 W Led 220/240 V GU10 4,8 W 355 lm 2700 K

BRUSHED GRAPHITE BRASS

#### **BOOK XL LONG**

Wall light

Max 15 W Led 220/240 V GU10 4,8 W 355 lm 2700 K

\*For other sizes, please contact us.

This collection is the result of a collaboration between a young company and a third-generation family business, sharing a clear vision: to create products using high-quality materials that endure over the years, merging craftsmanship with design.