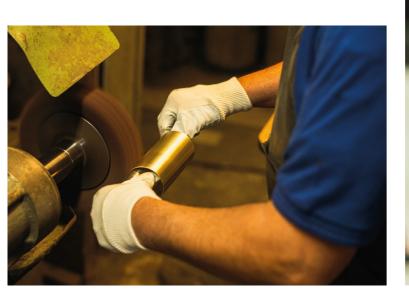

Each piece has been carefully designed to achieve a flawless final finish, made with manual processes based on brass as a natural material, and treatments carried out in an artisanal manner that ensure aesthetic innovation.

#### **BOOK XL LONG**

Wall light

Max 15 W Led 220/240 V GU10 4,8 W 355 lm 2700 K

\*For other sizes, please contact us.

This collection is the result of a collaboration between a young company and a third-generation family business, sharing a clear vision: to create products using high-quality materials that endure over the years, merging craftsmanship with design.